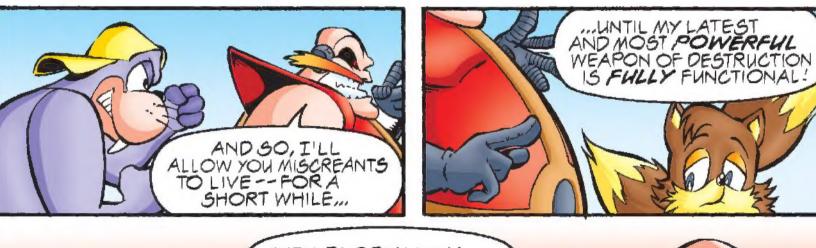

Unbeknownst to St. John or any of The freedom fighters. Robotnik unleashed a massive plan of treachery and deceit. It left everyone to wonder whose side anyone was on, especially when their beloved king Acorn delivered them into the hands of their greatest enemy.